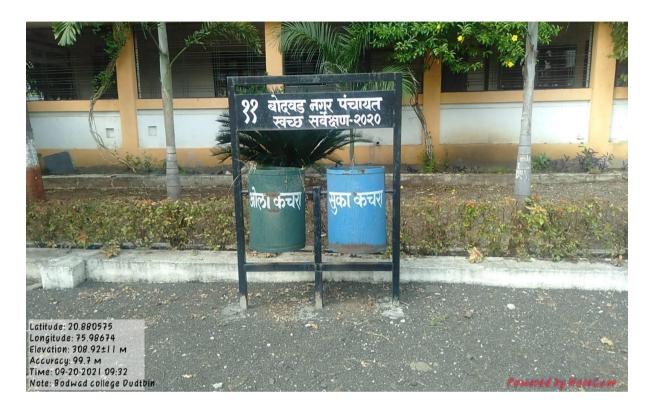

No. |
|----------------------------|--------------------------|----------|
| a. Solid waste management  |                          |          |
| 1.                         | Dustbin                  | 2        |
| 2.                         | Dumping pit              | 2        |
| b. Liquid waste management |                          |          |
| 1.                         | Drainage                 | 3        |
| 2.                         | Drainage for Lab. liquid | 3        |
| 3.                         | Laboratories Drainage    | 4        |
| 4.                         | Water Drainage           | 4        |

## 7.1.3 The facilities in the Institution for the management of the following types of degradable and non-degradable waste.

#### a. Solid waste management

1. Dustbins



2. Dumping pit



#### b. Liquid waste management

1. Drainage







#### 3. Laboratories Drainage



#### 4. Water drainage