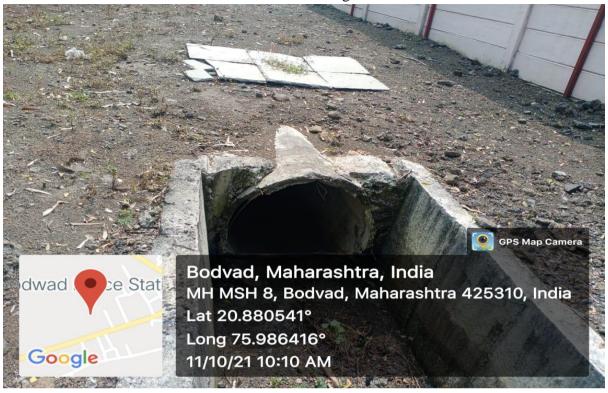

--------|
| a. Solid waste management  |                          |          |
| 1.                         | Dustbin                  | 2        |
| 2.                         | Dumping pit              | 2        |
| b. Liquid waste management |                          |          |
| 1.                         | Drainage                 | 3        |
| 2.                         | Drainage for Lab. liquid | 3        |
| 3.                         | Laboratories Drainage    | 4        |
| 4.                         | Water Drainage           | 4        |

## 7.1.3 The facilities in the Institution for the management of the following types of degradable and non-degradable waste.

#### a. Solid waste management

1. Dustbins



2. Dumping pit



#### b. Liquid waste management

1. Drainage







#### 3. Laboratories Drainage



#### 4. Water drainage